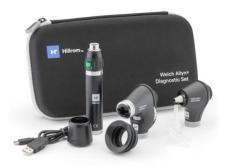

#### 71-PM2LXU: PanOptic Smart Set

Includes PanOptic<sup>™</sup> Basic Ophthalmoscope with LED bulb (# 118-2-US), providing a 5X larger view of the inner eye. It also contains the MacroView LED Otoscope (# 238-2), Rechargeable 360-Minute Lithium Ion Power Handle, Mini-USB Charger, Hard Storage Case.

### 71-PM3LXE: PanOptic PLUS Smart Set w/ iExaminer

Includes PanOptic<sup>™</sup> PLUS Ophthalmoscope with LED bulb (# 118-3-US), providing a 5X larger view of the inner eye, MacroView LED PLUS Otoscope (# 238-3), Rechargeable 360-Minute Lithium Ion PLUS Power Handle, plug mini-USB directly into handle & Auto-off, iExaminer bracket compatible w/ iOS and Android, Hard Storage Case.