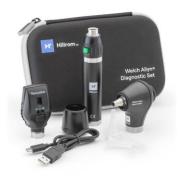

#### 71-SM2LXU: Lithium-ion Smart Set

Welch Allyn 3.5 V LED Diagnostic Set including Coaxial LED Ophthalmoscope (#11720-L), MacroView LED Otoscope (# 238-2), Rechargeable 360-Minute Lithium Ion Power Handle, Mini-USB Charger, Hard Storage Case.