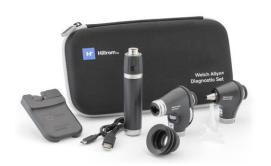

#### 71-SM2LXU: Lithium-ion Smart Set

Welch Allyn 3.5 V LED Diagnostic Set including Coaxial LED Ophthalmoscope (#11720-L), MacroView LED Otoscope (# 238-2), Rechargeable 360-Minute Lithium Ion Power Handle, Mini-USB Charger, Hard Storage Case.