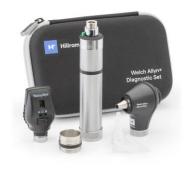

## 71-SM2CXX: Classic Set

Welch Allyn 3.5 V LED Diagnostic Set including Coaxial Ophthalmoscope (#11720-L), MacroView Otoscope (# 238-2), Rechargeable 180-Minute NiCad Power Handle - C-Cell Convertible, Hard Storage Case.